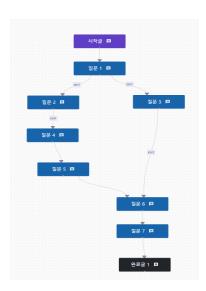

# **Create** – Logic

By randomly increasing the reliability of the survey and presenting various questions according to the response logic, Build in-depth surveys.

#### Logic jump

Through the **logic** set between the questi on and the response, it is configured to as k only the directly related question.

#### **Qustion ranodm**

When answering a questionnaire, the questions are randomly exposed, avoid collecting biased responses.