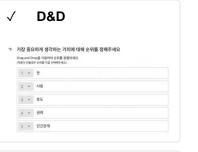

esults/ My Results Selection Revealed
- Automatically create, customize, and share statistical reports



# Create

If you use a questionnaire that is more suitable for the purpose and target of the survey, you can increase the response efficiency.

#### **Classic mode**

- Exposing multiple questions on one screen/page
- Most Popular Survey Types



#### Q1A1 mode

- Only one question is exposed on each screen/page
- Mainly used when there are not many questions



# **Create** – 20 types of Questions

We provide about 20 types of questions to help you create a survey that suits your purpose.

## **Explanation**



✓ Agreement
 고객님은 개인정보 수집 및 이용에 대한 등에를 거부할 권리가 있으며, 본 등에를 가부할 경우, 설문 전 병이 화가방합니다.
 ☑ 해약전에 통해되다고

#### Choice



# **Scale/Rating**

Likert scale



#### **Text**



# Ranking







# File upload



# Create – Custom design

Font, background image, button, icon color and size are all freely available in **any design you want**. You can **customize it**.



# **Create** – Logic

By randomly increasing the reliability of the survey and presenting various questions according to the response logic, Build in-depth surveys.

#### Logic jump

Through the **logic** set between the questi on and the response, it is configured to as k only the directly related question.



#### **Qustion ranodm**

When answering a questionnaire, the questions are randomly exposed, avoid collecting biased responses.



### **Comment input field for selection**

The ability to receive feedback directly from respondents on the view selected in a que stion.



# **Share**

Expand the reach of