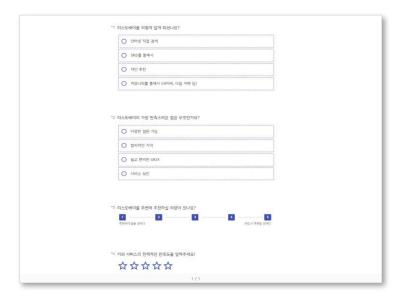

# **Create** – 20 types of Questions

We provide about 20 types of questions to help you create a survey that suits your purpose.

## **Explanation**

✓ Agreement
 고객님은 개인정보 수집 및 이용에 대한 등에를 거부할 권리가 있으며, 본 등에를 가부할 경우, 설문 전 병이 화가방합니다.
 ☑ 해약전에 통해되다고

#### Choice

# **Scale/Rating**

Likert scale

#### **Text**

# Ranking

# File upload