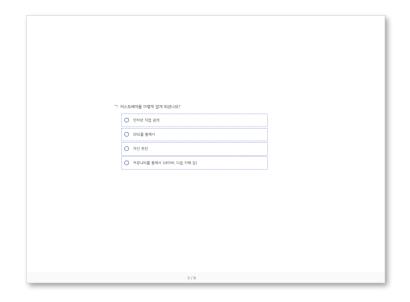

# **Create** – 20 types of Questions

We provide about 20 types of questions to help you create a survey that suits your purpose.

#### Choice