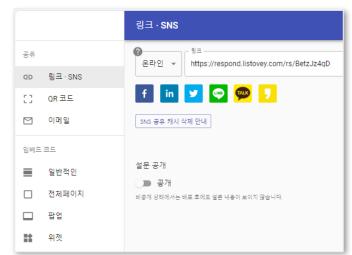

#### **URL link**

It can be conveniently used at exhibitions and conferences by dividing it into online and offline.

#### **QR** code

Direct access to surveys anytime, anywhere

# Share to your favorite social media

Facebook, LinkedIn, Twitter, Line!