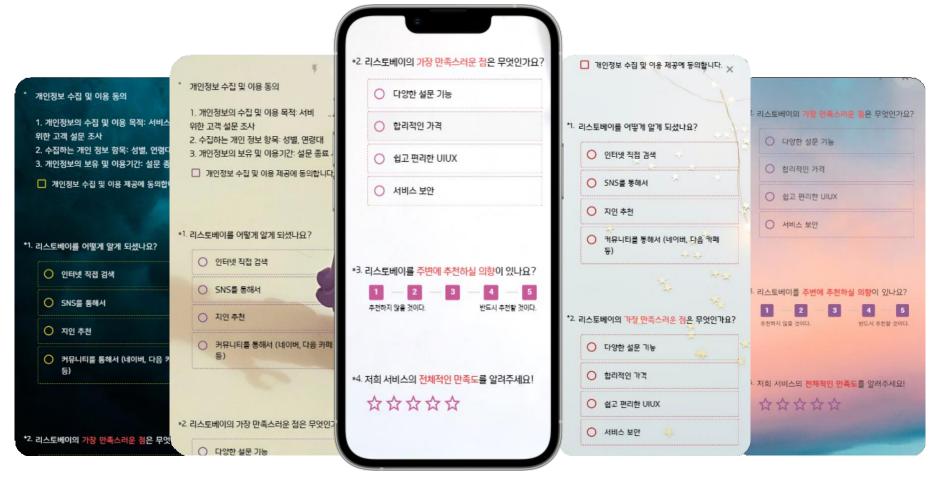

# Create

If you use a questionnaire that is more suitable for the purpose and target of the survey, you can increase the response efficiency.

#### **Classic mode**

- Exposing multiple questions on one screen/page
- Most Popular Survey Types

#### Q1A1 mode

- Only one question is exposed on each screen/page
- Mainly used when there are not many questions