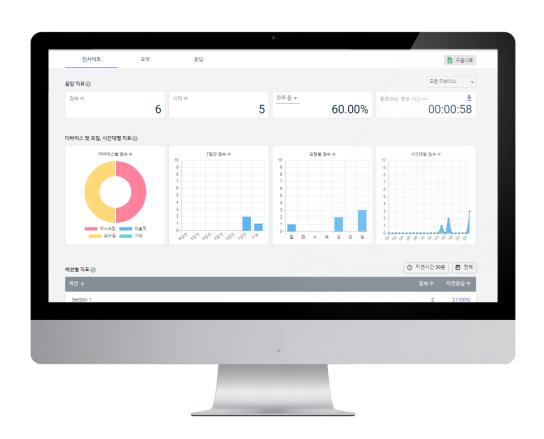

# Result

In order to understand the progress of the survey, you can track and analyze various r esponse indicators to check the various results implied in the operation of the survey.

# **Collection of survey participation** status data

Provides real-time statistical information

# **Provides summary reports**

Support for creating and downloading visualized statistical reports

# Result

To help make data-driven decisions

We provide an efficient one-stop service from collection of response data to integrated management.