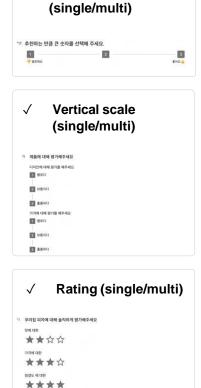

Able to respond again
- All Results/ My Results Selection Revealed
- Automatically create, customize, and share statistical reports



# Create

If you use a questionnaire that is more suitable for the purpose and target of the survey, you can increase the response efficiency.

#### **Classic mode**

- Exposing multiple questions on one screen/page
- Most Popular Survey Types



#### Q1A1 mode

- Only one question is exposed on each screen/page
- Mainly used when there are not many questions



# **Create** – 20 types of Questions

We provide about 20 types of questions to help you create a survey that suits your purpose.

## **Explanation**



✓ Agreement
 고객님은 개인정보 수집 및 이용에 대한 등에를 거부할 권리가 있으며, 본 등에를 가부할 경우, 설문 전 병이 화가방합니다.
 ☑ 해약전에 통해되다고

#### Choice



# **Scale/Rating**

Likert scale



#### **Text**



# Ranking







# File upload



# Create – Custom design

Font, background image, button, icon color and size are all freely available in **any design you want**. You can **customize it**.



# **Create** – Logic

By randomly increasing the reliability of the survey and presenting various questions according to the response logic, Build in-depth surveys.

#### Logic jump

Through the **logic** set between the questi on and the response, it is configured to as k only the directly related question.



#### **Qustion ranodm**

When answering a questionnaire, the questions are randomly exposed, avoid collecting biased responses.



### **Comment input field for selection**

The ability to receive feedback directly from respondents on the view selected in a que stion.



#