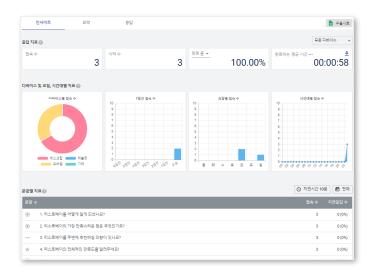

# Result

In order to understand the progress of the survey, you can track and analyze various r esponse indicators to check the various results implied in the operation of the survey.

# **Collection of survey participation** status data

Provides real-time statistical information

# **Provides summary reports**

Support for creating and downloading visualized statistical reports