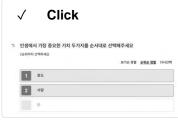

ults/ My Results Selection Revealed
- Automatically create, customize, and share statistical reports



# Create

If you use a questionnaire that is more suitable for the purpose and target of the survey, you can increase the response efficiency.

#### **Classic mode**

- Exposing multiple questions on one screen/page
- Most Popular Survey Types



#### Q1A1 mode

- Only one question is exposed on each screen/page
- Mainly used when there are not many questions



# **Create** – 20 types of Questions

We provide about 20 types of questions to help you create a survey that suits your purpose.

## **Explanation**



✓ Agreement
 고객님은 개인정보 수집 및 이용에 대한 등에를 거부할 권리가 있으며, 본 등에를 가부할 경우, 설문 전 병이 화가방합니다.
 ☑ 해약전에 통해되다고

#### Choice



# **Scale/Rating**

Likert scale



#### **Text**



# Ranking







# File upload



# Create – Custom design

Font, background image, button, icon color and size are all freely available in **any design you want**. You can **customize it**.



# **Create** – Logic

By randomly increasing the reliability of the survey and presenting various questions according to the response logic, Build in-depth surveys.

#### Logic jump

Through the **logic** set between the questi on and the response, it is configured to as k only the directly related question.



#### **Qustion ranodm**

When answering a questionnaire, the questions are randomly exposed, avoid collecting biased responses.



### **Comment input field for selection**

The ability to receive feedback directly from respondents on the view selected in a que stion.



# **Share**

Expand the reach of y